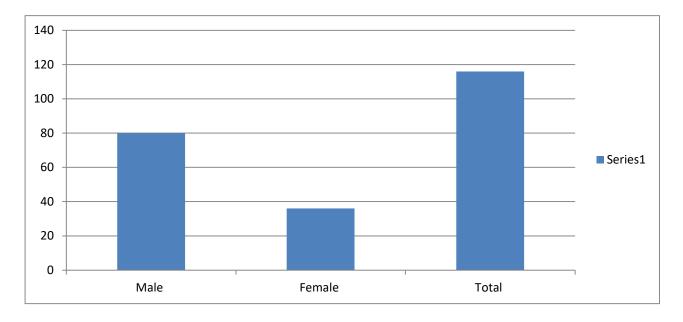

#### **Gender Audit of Students**

Class: B.A.F.Y.

#### Academic Year 2020-2021

| Male | Female | Total |
|------|--------|-------|
| 80   | 36     | 116   |

### **Gender Graph**

Class: B.A.F.Y.

Academic Year: 2020-2021