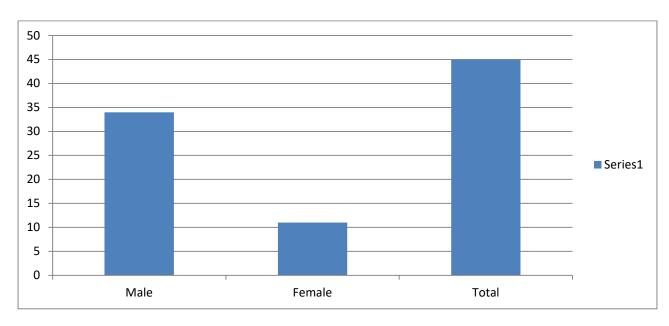

#### Academic Year 2022-2023

Class: B.A.T.Y.

| Male | Female | Total |
|------|--------|-------|
| 34   | 11     | 45    |

### **Gender Graph**

Class: B.A.T.Y.

Academic Year: 2022-2023