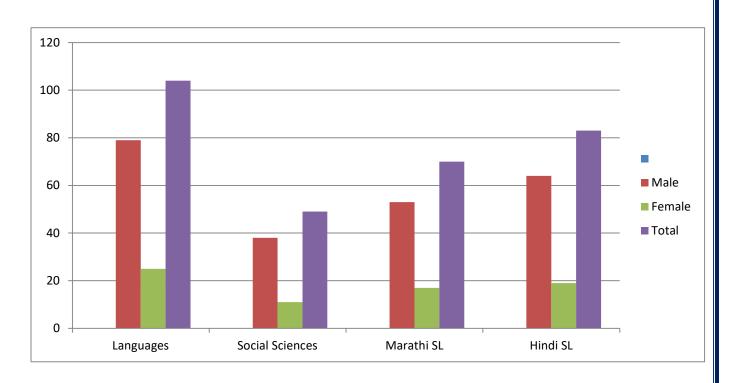

### SMT. SUSHILADEVI DESHMUKH SENIOR COLLEGE, LATUR

### **Gender Wise Strength**

Class: B.A.F.Y.

(Academic Year 2022-2023)

| Subject | Languages | Social Sciences | Marathi SL | Hindi SL |
|---------|-----------|-----------------|------------|----------|
| Male    | 79        | 38              | 53         | 64       |
| Female  | 25        | 11              | 17         | 19       |
| Total   | 104       | 49              | 70         | 83       |