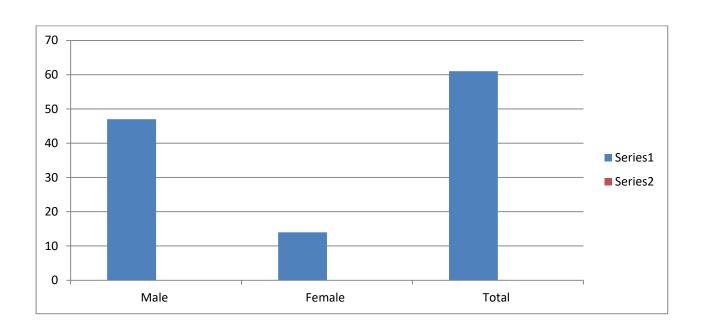

#### Academic Year 2018-2019

Class: B.A.T.Y.

| Sr. No. | Male | Female | Total |
|---------|------|--------|-------|
| 01      | 36   | 07     | 43    |

### **Gender Graph**

Class: B.A.T.Y.

# SMT. SUSHILADEVI DESHMUKH SENIOR COLLEGE, LATUR

### **Gender Wise Strength**

Class: B.A.T.Y.

| Subject | Languages<br>( Eng/Marathi/Hindi) | Social Sciences | Gender wise Strength |
|---------|-----------------------------------|-----------------|----------------------|
| Male    | 13                                | 20              | 36                   |
| Female  | 07                                | 03              | 07                   |
| Total   | 20                                | 23              | 43                   |