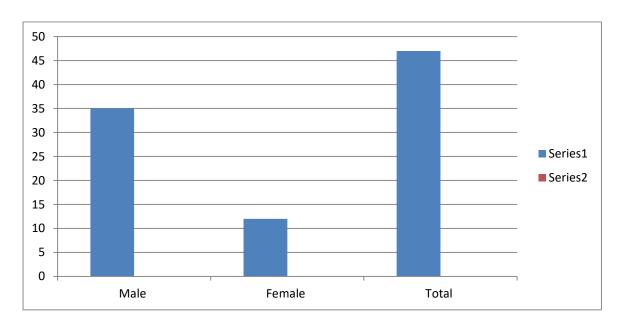

#### Academic Year 2018-2019

Class: B.A.T.Y.

| Sr. No. | Male | Female | Total |
|---------|------|--------|-------|
| 01      | 36   | 07     | 43    |

### **Gender Graph**

Class: B.A.T.Y.