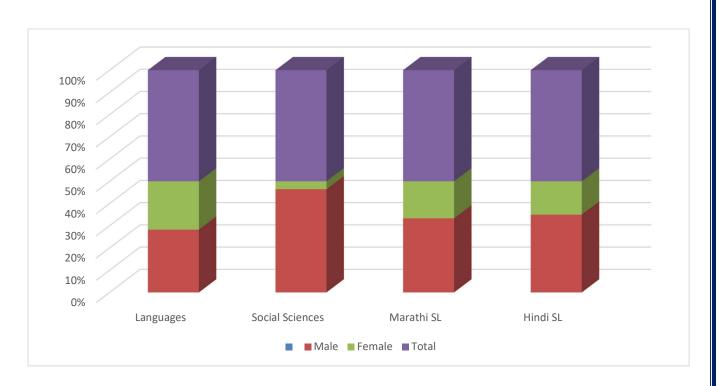

# SMT. SUSHILADEVI DESHMUKH SENIOR COLLEGE, LATUR

### **Gender Wise Strength**

Class: B.A.T.Y.

| Subject | Languages<br>( Eng/Marathi/Hindi) | Social Sciences | Gender wise Strength |
|---------|-----------------------------------|-----------------|----------------------|
| Male    | 13                                | 20              | 36                   |
| Female  | 07                                | 03              | 07                   |
| Total   | 20                                | 23              | 43                   |