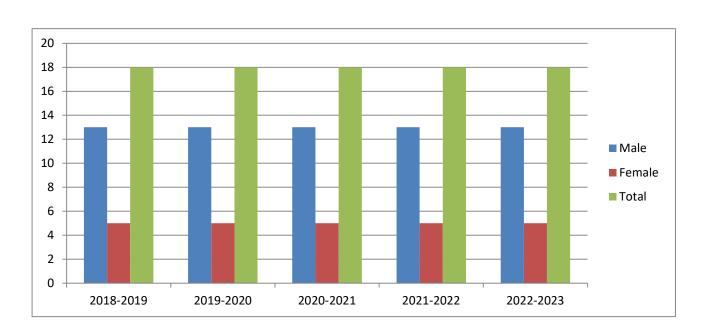

### **Teaching Staff**

| Gender | 2018-2019 | 2019-2020 | 2020-2021 | 2021-2022 | 2022-2023 |
|--------|-----------|-----------|-----------|-----------|-----------|
| Male   | 13        | 13        | 13        | 13        | 13        |
| Female | 05        | 05        | 05        | 05        | 05        |
| Total  | 18        | 18        | 18        | 18        | 18        |

#### **Teaching Staff Gender Graph**