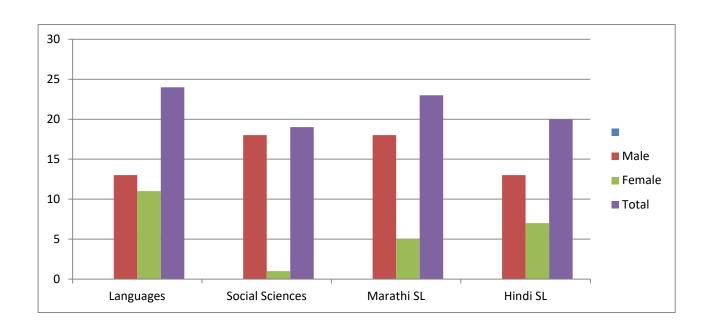

### **Gender Wise Strength**

Class: B.A.S.Y.

| Subject | Languages<br>( Eng/Marathi/Hindi) | Social Sciences | Marathi SL | Hindi SL |
|---------|-----------------------------------|-----------------|------------|----------|
| Male    | 13                                | 13              | 10         | 14       |
| Female  | 10                                | 01              | 05         | 06       |
| Total   | 23                                | 14              | 15         | 20       |