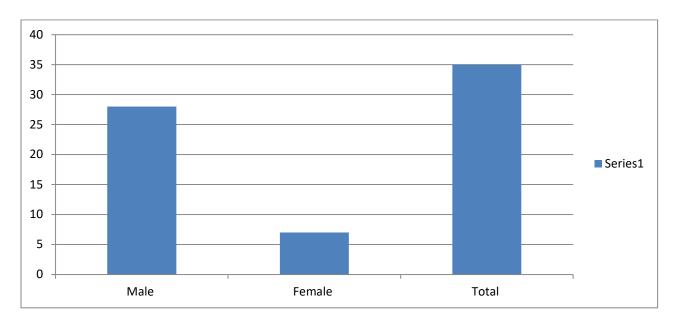

#### Academic Year 2018-2019

Class: B.A.S.Y.

| Sr. No. | Male | Female | Total |
|---------|------|--------|-------|
| 01      | 24   | 11     | 35    |