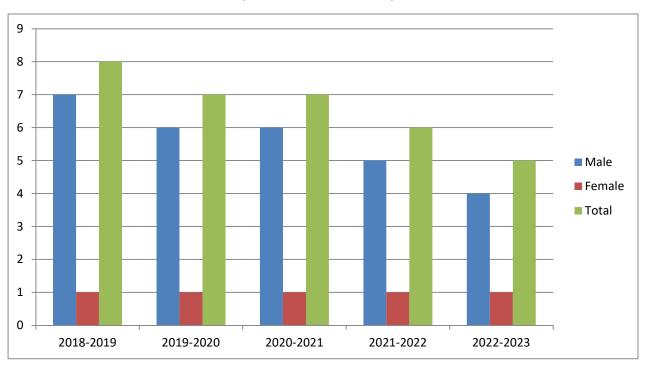

### **Non-Teaching Staff**

| Gender | 2018-2019 | 2019-2020 | 2020-2021 | 2021-2022 | 2022-2023 |
|--------|-----------|-----------|-----------|-----------|-----------|
| Male   | 07        | 06        | 06        | 05        | 04        |
| Female | 01        | 01        | 01        | 01        | 01        |
| Total  | 08        | 07        | 07        | 06        | 05        |

#### **Non-Teaching Staff Gender Graph**

(2018-2019 to 2022-2023)