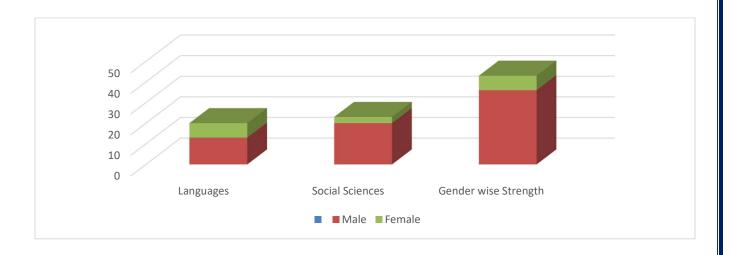

### **Gender Wise Strength**

Class: B.A.T.Y.

| Subject | Languages<br>( Eng/Marathi/Hindi) | Social Sciences | Gender wise Strength |
|---------|-----------------------------------|-----------------|----------------------|
| Male    | 13                                | 20              | 36                   |
| Female  | 07                                | 03              | 07                   |
| Total   | 20                                | 23              | 43                   |