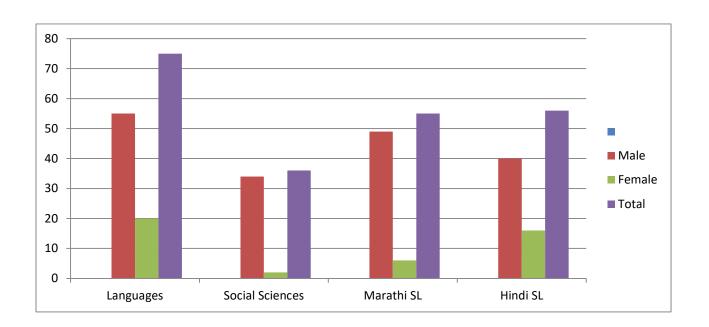

### **Gender Wise Strength**

Class: B.A.F.Y.

(Academic Year 2021-2022)

| Subject | Languages | Social Sciences | Marathi SL | Hindi SL |
|---------|-----------|-----------------|------------|----------|
| Male    | 55        | 34              | 49         | 40       |
| Female  | 20        | 02              | 06         | 16       |
| Total   | 75        | 36              | 55         | 56       |