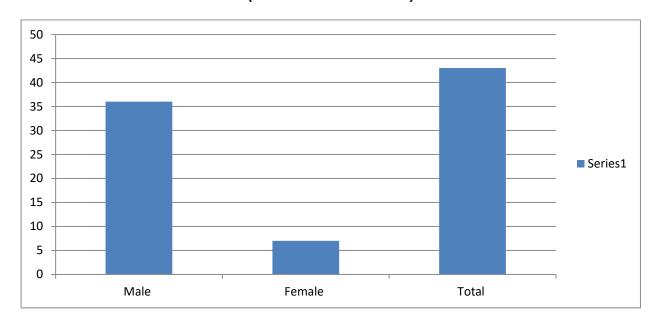

#### Academic Year 2018-2019

Class: B.A.T.Y.

| Sr. No. | Male | Female | Total |
|---------|------|--------|-------|
| 01      | 36   | 07     | 43    |

### **Gender Graph**

Class: B.A.T.Y.