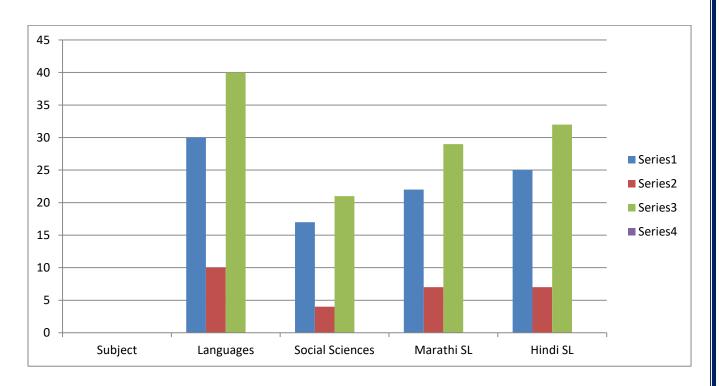

### SMT. SUSHILADEVI DESHMUKH SENIOR COLLEGE, LATUR

### **Gender Wise Strength**

Class: B.A.S.Y.

(Academic Year 2021-2022)

| Subject | Languages | Social Sciences | Marathi SL | Hindi SL |
|---------|-----------|-----------------|------------|----------|
| Male    | 30        | 17              | 22         | 25       |
| Female  | 10        | 04              | 07         | 07       |
| Total   | 40        | 21              | 29         | 32       |