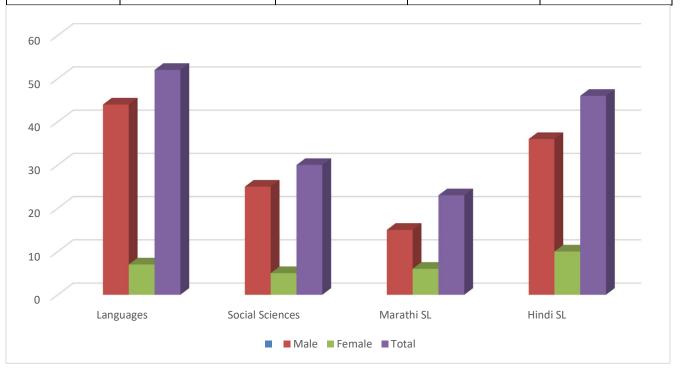

### **Gender Wise Strength**

Class: B.A.F.Y.

(Academic Year 2019-2020)

| Subject | Languages | Social Sciences | Marathi SL | Hindi SL |
|---------|-----------|-----------------|------------|----------|
| Male    | 44        | 25              | 15         | 36       |
| Female  | 07        | 05              | 06         | 10       |
| Total   | 52        | 30              | 23         | 46       |