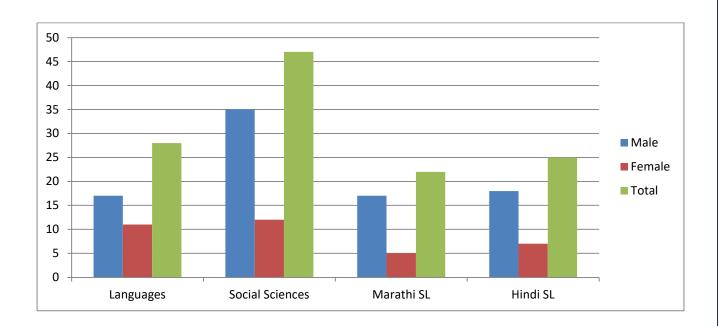

# SMT. SUSHILADEVI DESHMUKH SENIOR COLLEGE, LATUR

### **Gender Wise Strength**

Class: B.A.T.Y.

| Subject | Languages<br>( Eng/Marathi/Hindi) | Social Sciences | Gender wise Strength |
|---------|-----------------------------------|-----------------|----------------------|
| Male    | 13                                | 20              | 36                   |
| Female  | 07                                | 03              | 07                   |
| Total   | 20                                | 23              | 43                   |