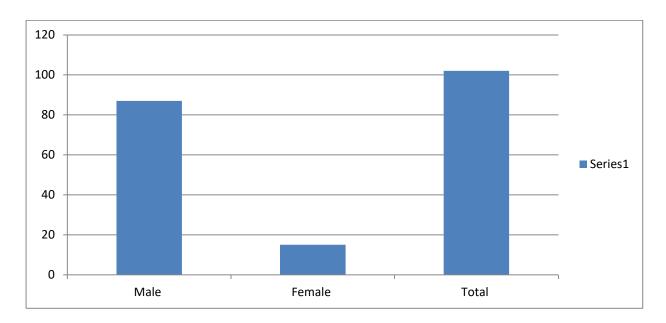

#### **Gender Audit of Students**

Class: B.A.F.Y.

#### Academic Year 2018-2019

| Sr. No. | Male | Female | Total |
|---------|------|--------|-------|
| 01      | 87   | 15     | 102   |

### **Gender Graph**

Class: B.A.F.Y.

#### Academic Year 2018-2019