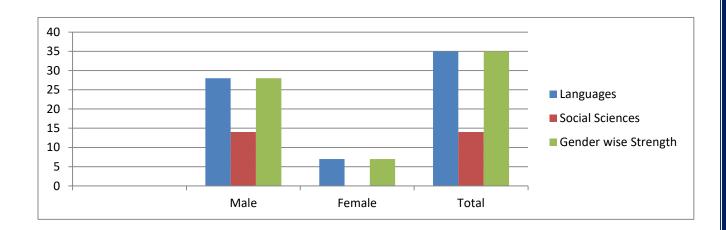

# SMT. SUSHILADEVI DESHMUKH SENIOR COLLEGE, LATUR

### **Gender Wise Strength**

Class: B.A.T.Y.

| Subject | Languages<br>( Eng/Marathi/Hindi) | Social Sciences | Gender wise Strength |
|---------|-----------------------------------|-----------------|----------------------|
| Male    | 13                                | 20              | 36                   |
| Female  | 07                                | 03              | 07                   |
| Total   | 20                                | 23              | 43                   |