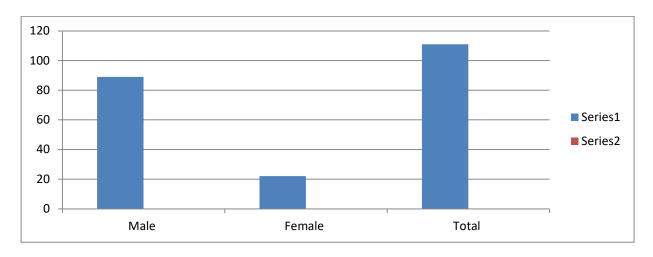

#### **Gender Audit of Students**

Class: B.A.F.Y.

#### Academic Year 2022-2023

| Male | Female | Total |
|------|--------|-------|
| 117  | 36     | 153   |

### **Gender Graph**

Class: B.A.F.Y.

Academic Year: 2022-2023