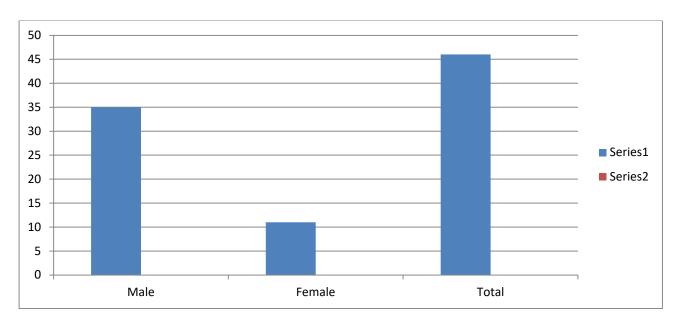

#### **Gender Audit of Students**

#### Academic Year 2018-2019

Class: B.A.T.Y.

| Sr. No. | Male | Female | Total |
|---------|------|--------|-------|
| 01      | 36   | 07     | 43    |

### **Gender Graph**

Class: B.A.T.Y.