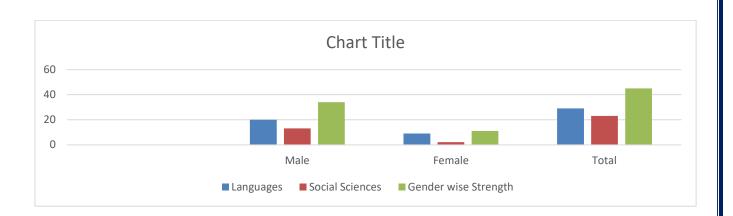

#### **Gender Wise Strength**

Class: B.A.T.Y.

#### (Academic Year 2022-2023)

| Subject | Languages | Social Sciences | Gender wise Strength |
|---------|-----------|-----------------|----------------------|
| Male    | 20        | 13              | 34                   |
| Female  | 09        | 02              | 11                   |
| Total   | 29        | 23              | 45                   |