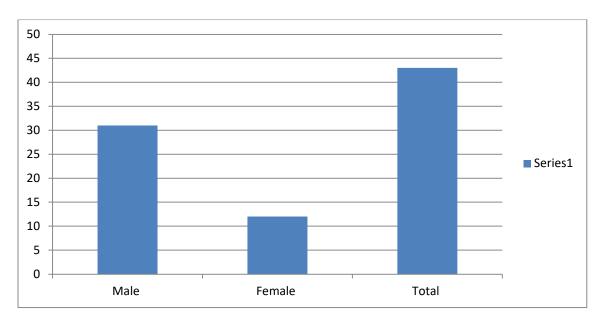

### **Teaching Staff**

| Gender | 2018-2019 | 2019-2020 | 2020-2021 | 2021-2022 | 2022-2023 |
|--------|-----------|-----------|-----------|-----------|-----------|
| Male   | 13        | 13        | 13        | 13        | 13        |
| Female | 05        | 05        | 05        | 05        | 05        |
| Total  | 18        | 18        | 18        | 18        | 18        |