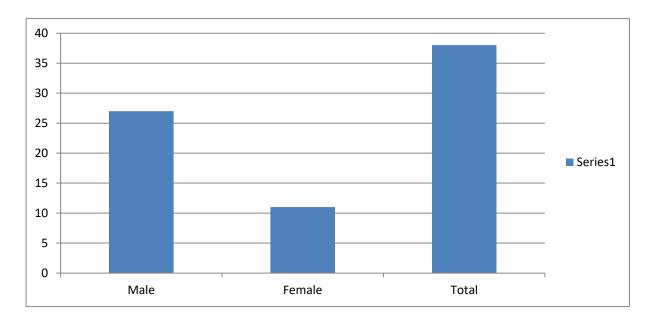

#### Academic Year 2020-2021

Class: B.A.T.Y.

| Male | Female | Total |
|------|--------|-------|
| 27   | 11     | 38    |

### **Gender Graph**

Class: B.A.T.Y.

Academic Year: 2020-2021