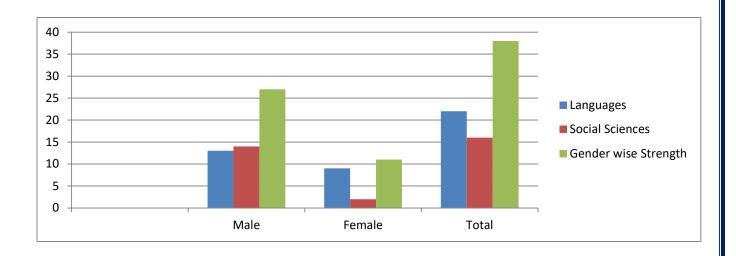

# SMT. SUSHILADEVI DESHMUKH SENIOR COLLEGE, LATUR

### **Gender Wise Strength**

Class: B.A.T.Y.

(Academic Year 2021-2022)

| Subject | Languages | Social Sciences | Gender wise Strength |
|---------|-----------|-----------------|----------------------|
| Male    | 17        | 18              | 35                   |
| Female  | 10        | 01              | 11                   |
| Total   | 27        | 19              | 46                   |