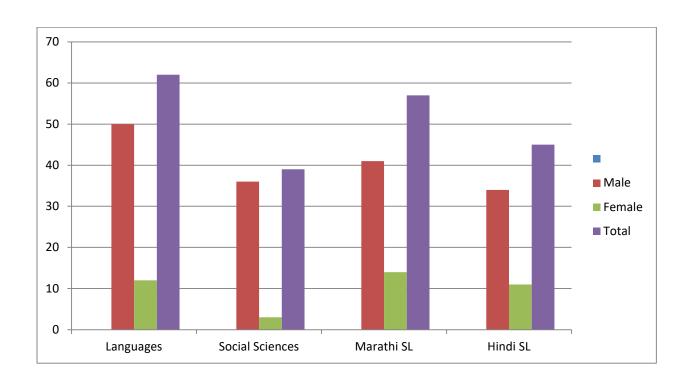

### **Gender Wise Strength**

Class: B.A.F.Y.

| Subject | Languages<br>( Eng/Marathi/Hindi) | Social Sciences | Marathi SL | Hindi SL |
|---------|-----------------------------------|-----------------|------------|----------|
| Male    | 50                                | 36              | 41         | 34       |
| Female  | 12                                | 03              | 14         | 11       |
| Total   | 62                                | 39              | 57         | 45       |