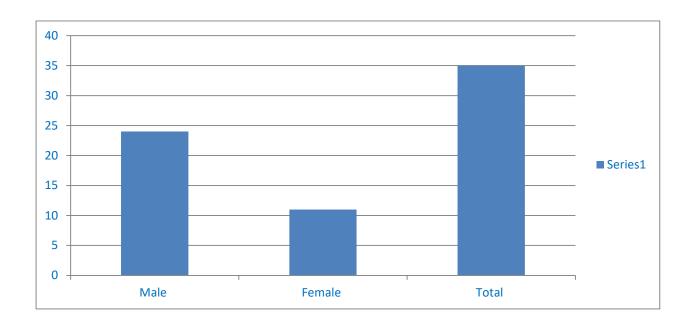

#### **Gender Audit of Students**

#### Academic Year 2018-2019

Class: B.A.S.Y.

| Sr. No. | Male | Female | Total |
|---------|------|--------|-------|
| 01      | 24   | 11     | 35    |