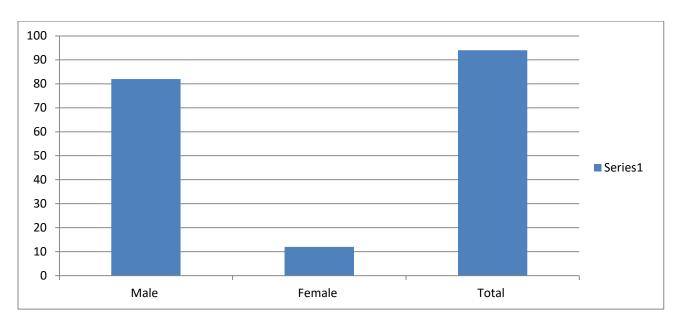

#### Academic Year 2019-2020

Class: B.A.F.Y.

| Male | Female | Total |
|------|--------|-------|
| 82   | 12     | 94    |

### **Gender Graph**

Class: B.A.F.Y.

Academic Year: 2019-2020