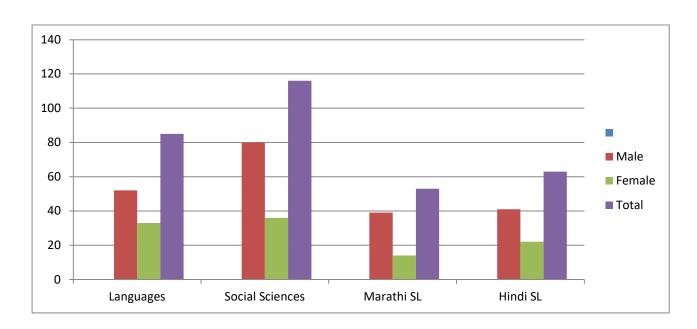

### SMT. SUSHILADEVI DESHMUKH SENIOR COLLEGE, LATUR

### **Gender Wise Strength**

Class: B.A.F.Y.

(Academic Year 2020-2021)

| Subject | Languages | Social Sciences | Marathi SL | Hindi SL |
|---------|-----------|-----------------|------------|----------|
| Male    | 52        | 80              | 39         | 41       |
| Female  | 33        | 36              | 14         | 22       |
| Total   | 85        | 116             | 53         | 63       |