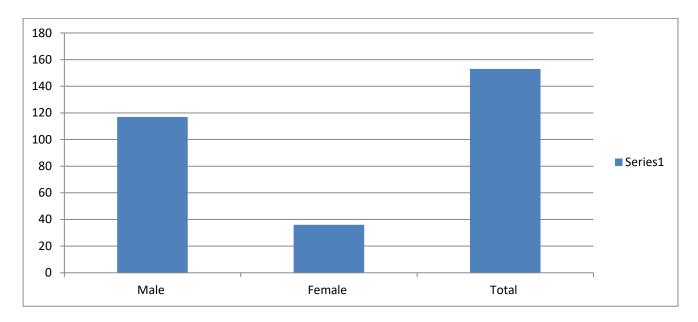

#### **Gender Audit of Students**

Class: B.A.F.Y.

#### Academic Year 2022-2023

| Male | Female | Total |
|------|--------|-------|
| 117  | 36     | 153   |

### **Gender Graph**

Class: B.A.F.Y.

Academic Year: 2022-2023