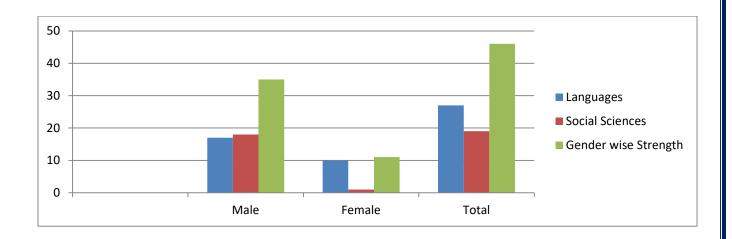

# SMT. SUSHILADEVI DESHMUKH SENIOR COLLEGE, LATUR

### **Gender Wise Strength**

Class: B.A.T.Y.

| Subject | Languages<br>( Eng/Marathi/Hindi) | Social Sciences | Gender wise Strength |
|---------|-----------------------------------|-----------------|----------------------|
| Male    | 13                                | 20              | 36                   |
| Female  | 07                                | 03              | 07                   |
| Total   | 20                                | 23              | 43                   |