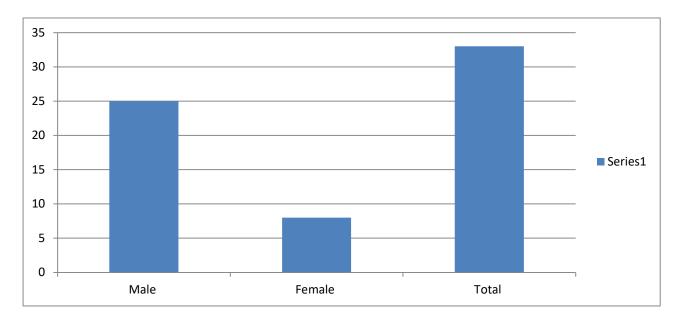

#### Academic Year 2022-2023

Class: B.A.S.Y.

| Male | Female | Total |
|------|--------|-------|
| 25   | 08     | 33    |

### **Gender Graph**

Class: B.A.S.Y.

Academic Year: 2022-2023