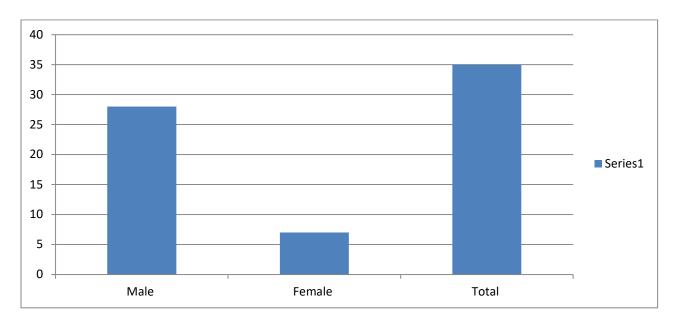

#### Academic Year 2019-2020

Class: B.A.S.Y.

| Male | Female | Total |
|------|--------|-------|
| 31   | 12     | 43    |

### **Gender Graph**

Class: B.A.S.Y.

Academic Year: 2019-2020