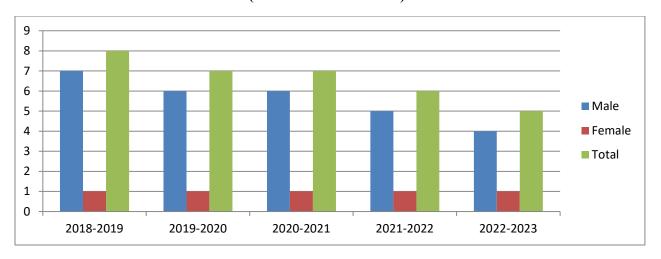

### **Teaching Staff**

| Gender | 2018-2019 | 2019-2020 | 2020-2021 | 2021-2022 | 2022-2023 |
|--------|-----------|-----------|-----------|-----------|-----------|
| Male   | 13        | 13        | 13        | 13        | 13        |
| Female | 05        | 05        | 05        | 05        | 05        |
| Total  | 18        | 18        | 18        | 18        | 18        |

#### **Teaching Staff Gender Graph**