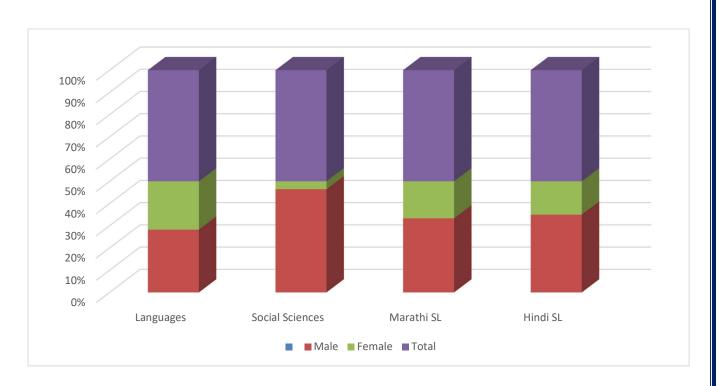

### **Gender Wise Strength**

Class: B.A.S.Y.

| Subject | Languages<br>( Eng/Marathi/Hindi) | Social Sciences | Marathi SL | Hindi SL |
|---------|-----------------------------------|-----------------|------------|----------|
| Male    | 13                                | 13              | 10         | 14       |
| Female  | 10                                | 01              | 05         | 06       |
| Total   | 23                                | 14              | 15         | 20       |