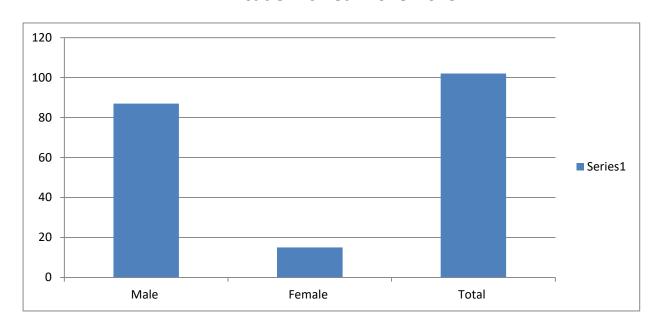

### **Gender Graph**

Class: B.A.F.Y.

#### Academic Year 2018-2019

#### Academic Year 2018-2019

| Sr. No. | Male | Female | Total |
|---------|------|--------|-------|
| 01      | 87   | 15     | 102   |