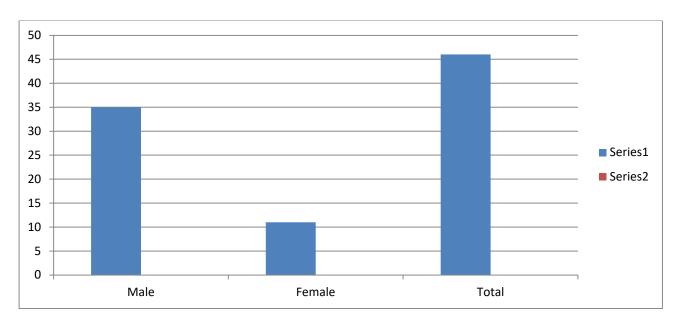

#### Academic Year 2018-2019

Class: B.A.T.Y.

| Sr. No. | Male | Female | Total |
|---------|------|--------|-------|
| 01      | 36   | 07     | 43    |

### **Gender Graph**

Class: B.A.T.Y.

# SMT. SUSHILADEVI DESHMUKH SENIOR COLLEGE, LATUR

### **Gender Wise Strength**

Class: B.A.T.Y.

| Subject | Languages<br>( Eng/Marathi/Hindi) | Social Sciences | Gender wise Strength |
|---------|-----------------------------------|-----------------|----------------------|
| Male    | 13                                | 20              | 36                   |
| Female  | 07                                | 03              | 07                   |
| Total   | 20                                | 23              | 43                   |