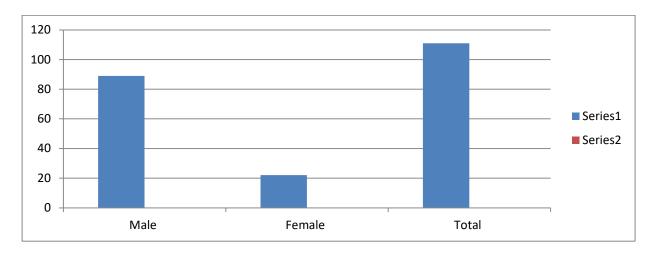

#### **Gender Audit of Students**

Class: B.A.F.Y.

#### Academic Year 2021-2022

| Male | Female | Total |
|------|--------|-------|
| 89   | 22     | 111   |