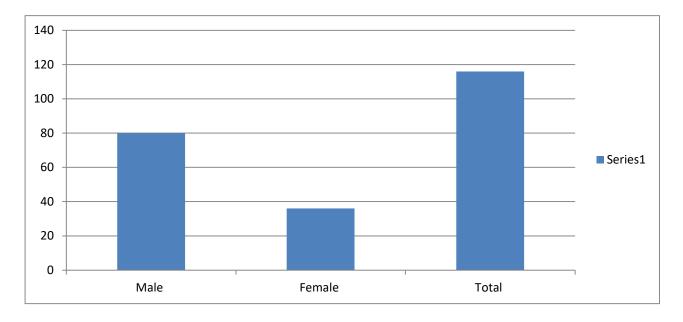

#### Academic Year 2020-2021

| Male | Female | Total |
|------|--------|-------|
| 80   | 36     | 116   |

### **Gender Graph**

Class: B.A.F.Y.

Academic Year: 2020-2021