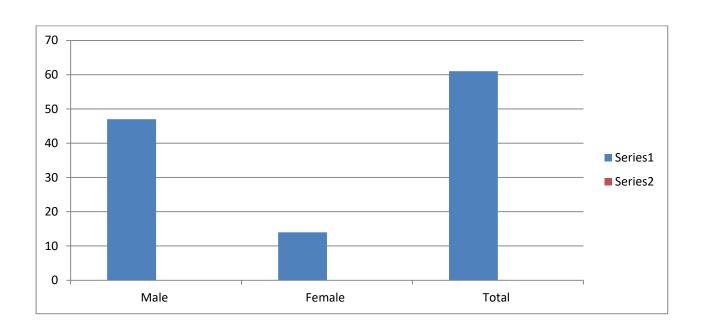

### SMT. SUSHILADEVI DESHMUKH SENIOR COLLEGE, LATUR

#### **Gender Audit of Students**

#### Academic Year 2021-2022

Class: B.A.T.Y.

| Male | Female | Total |
|------|--------|-------|
| 35   | 11     | 46    |