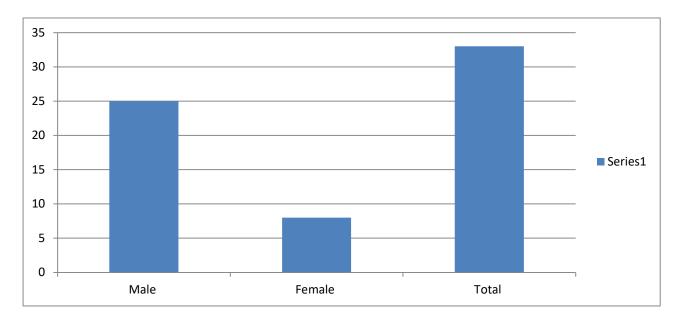

#### **Gender Audit of Students**

#### Academic Year 2022-2023

Class: B.A.S.Y.

| Male | Female | Total |
|------|--------|-------|
| 25   | 08     | 33    |

### **Gender Graph**

Class: B.A.S.Y.

Academic Year: 2022-2023