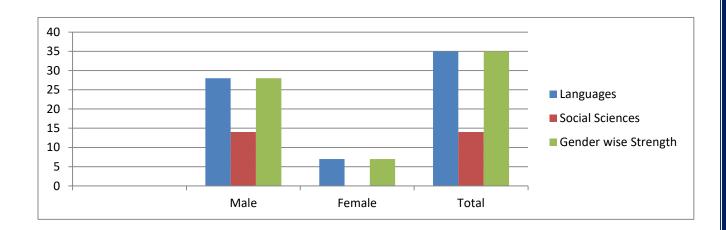

#### SMT. SUSHILADEVI DESHMUKH SENIOR COLLEGE, LATUR

#### **Gender Wise Strength**

Class: B.A.T.Y.

#### (Academic Year 2020-2021)

| Subject | Languages | Social Sciences | Gender wise Strength |
|---------|-----------|-----------------|----------------------|
| Male    | 13        | 14              | 27                   |
| Female  | 09        | 02              | 11                   |
| Total   | 22        | 16              | 38                   |