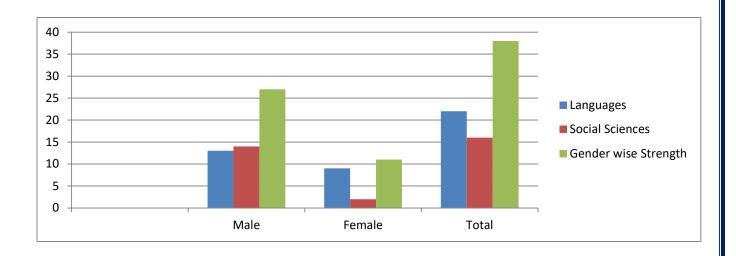

# SMT. SUSHILADEVI DESHMUKH SENIOR COLLEGE, LATUR

### **Gender Wise Strength**

Class: B.A.T.Y.

| Subject | Languages<br>( Eng/Marathi/Hindi) | Social Sciences | Gender wise Strength |
|---------|-----------------------------------|-----------------|----------------------|
| Male    | 13                                | 20              | 36                   |
| Female  | 07                                | 03              | 07                   |
| Total   | 20                                | 23              | 43                   |