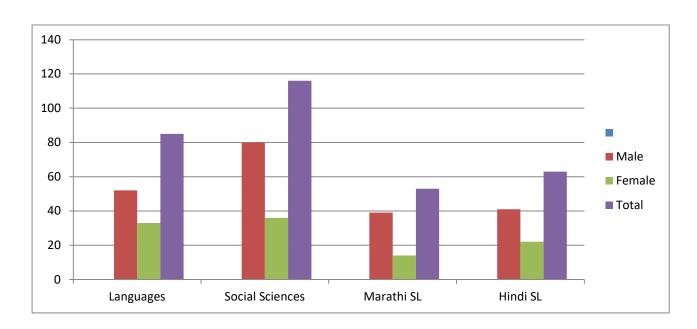

### **Gender Wise Strength**

Class: B.A.F.Y.

(Academic Year 2020-2021)

| Subject | Languages | Social Sciences | Marathi SL | Hindi SL |
|---------|-----------|-----------------|------------|----------|
| Male    | 52        | 80              | 39         | 41       |
| Female  | 33        | 36              | 14         | 22       |
| Total   | 85        | 116             | 53         | 63       |