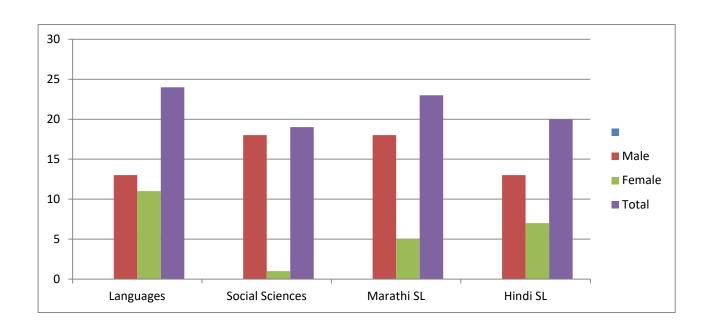

### **Gender Wise Strength**

Class: B.A.S.Y.

(Academic Year 2019-2020)

| Subject | Languages<br>( Eng/Marathi/Hindi) | Social Sciences | Marathi SL | Hindi SL |
|---------|-----------------------------------|-----------------|------------|----------|
| Male    | 13                                | 18              | 18         | 13       |
| Female  | 11                                | 01              | 05         | 07       |
| Total   | 24                                | 19              | 23         | 20       |