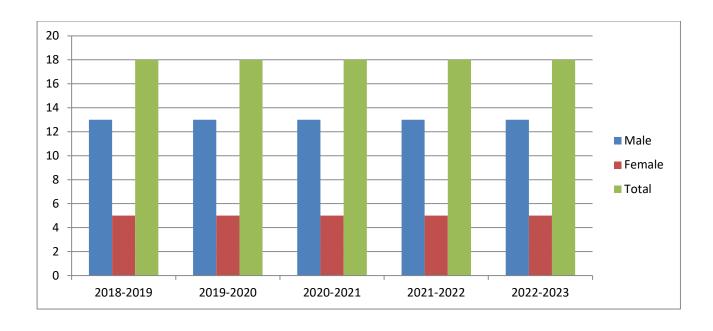

### **Teaching Staff**

| Gender | 2018-2019 | 2019-2020 | 2020-2021 | 2021-2022 | 2022-2023 |
|--------|-----------|-----------|-----------|-----------|-----------|
| Male   | 13        | 13        | 13        | 13        | 13        |
| Female | 05        | 05        | 05        | 05        | 05        |
| Total  | 18        | 18        | 18        | 18        | 18        |

#### **Teaching Staff Gender Graph**