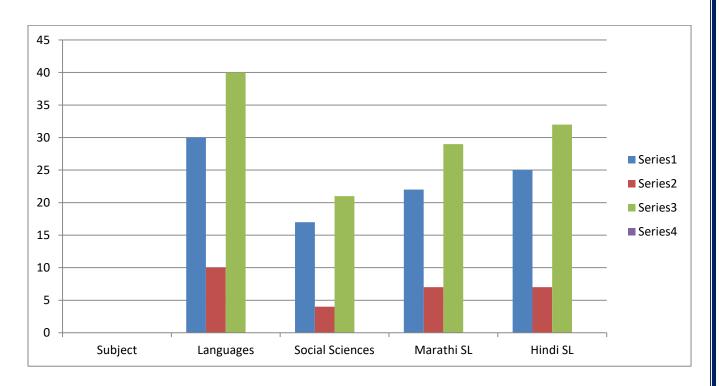

### **Gender Wise Strength**

Class: B.A.S.Y.

(Academic Year 2021-2022)

| Subject | Languages | Social Sciences | Marathi SL | Hindi SL |
|---------|-----------|-----------------|------------|----------|
| Male    | 30        | 17              | 22         | 25       |
| Female  | 10        | 04              | 07         | 07       |
| Total   | 40        | 21              | 29         | 32       |