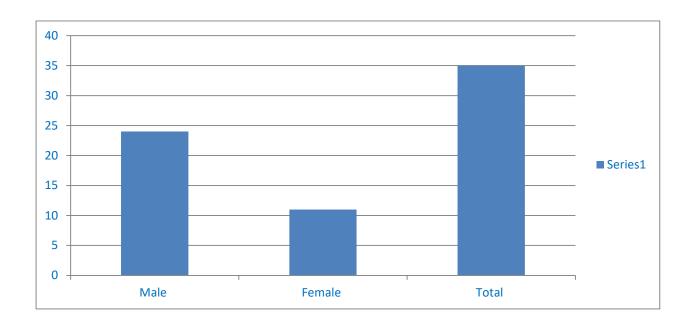

### **Gender Graph**

Class: B.A.T.Y.

#### Academic Year 2018-2019

Class: B.A.T.Y.

| Sr. No. | Male | Female | Total |
|---------|------|--------|-------|
| 01      | 36   | 07     | 43    |