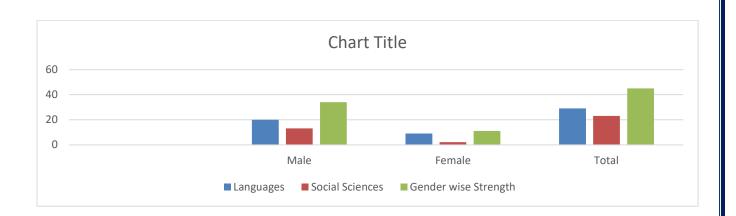

#### **Gender Wise Strength**

Class: B.A.T.Y.

#### (Academic Year 2022-2023)

| Subject | Languages | Social Sciences | Gender wise Strength |
|---------|-----------|-----------------|----------------------|
| Male    | 20        | 13              | 34                   |
| Female  | 09        | 02              | 11                   |
| Total   | 29        | 23              | 45                   |