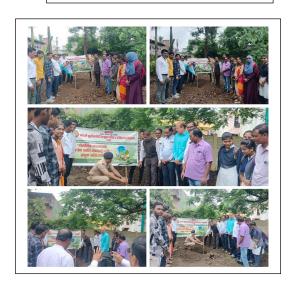

Tree Plantation at 25 July 2021

CLEANLINESS Drive at Crematorium ,  $9\ July\ 2022$ 

Tree Plantation at Crematorium09/07/2022

मांजरा चॅरिटेबल ट्रस्ट, संचलित

Tree Plantation at Tondoli 24/07/2020222

Principal : Dr. Ajay B. Patil

Tree Plantation at Khadgaon 01/01/2022

Cleanliness Drive at Crematorium, 01/01/2024

Tree Plantation at Takali, 18/01/2019

Tree Plantation at Peth, 17/01/2019

मांजरा चॅरिटेबल ट्रस्ट, संचलित

Environment Awareness Rally, Takali, 17/01/2022

मांजरा चॅरिटेबल ट्रस्ट, संचलित

CLEANLINESS Drive at Crematorium ,01/01/2019

CLEANLINESS Drive at Takali. 17/01/2022

Tree Plantation at Tondoli, 22/12/2022