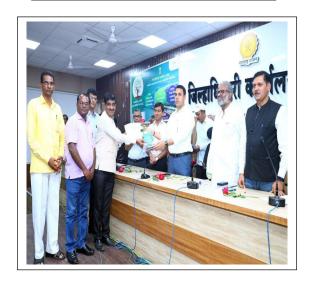

# रविवार दि.24-07-2022 रोजी सकाळी 11.11 वा. जिल्हाधिकारी कार्यालय,लातूर आणि श्रीमती सुशीलादेवी देशमुख महाविद्यालय,लातूर यांच्या वतीने तोंडवली येथिल आयोजित वृक्षारोपण कार्यक्रमातील क्षणचित्रे...

Appreciation by Collector 12/08/2022