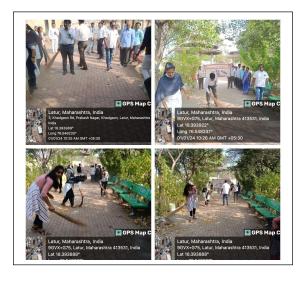

Principal : Dr. Ajay B. Patil

Tree Plantation at Khadgaon 01/01/2022

Cleanliness Drive at Crematorium, 01/01/2024

Tree Plantation at Takali, 18/01/2019

Tree Plantation at Peth, 17/01/2019

मांजरा चॅरिटेबल ट्रस्ट, संचलित