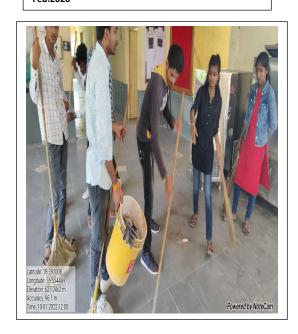

CLEANLINESS Drive at Z.P School, Khadgaon ,22 Feb.2020

Cleanliness Campaign at Crematorium 22/7/22

मांजरा चॅरिटेबल ट्रस्ट, संचलित