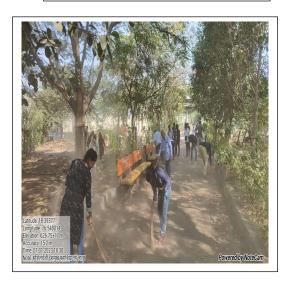

Principal : Dr. Ajay B. Patil

Tree Plantation at Khadgaon 01/01/2022

Cleanliness Drive at Crematorium, 01/01/2024

Tree Plantation at Takali, 18/01/2019

Tree Plantation at Peth, 17/01/2019

मांजरा चॅरिटेबल ट्रस्ट, संचलित