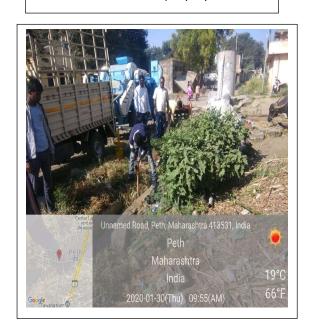

Principal : Dr. Ajay B. Patil

Tree Plantation at Khadgaon 01/01/2022

Cleanliness Drive at Crematorium, 01/01/2024

Tree Plantation at Takali, 18/01/2019

Tree Plantation at Peth, 17/01/2019

मांजरा चॅरिटेबल ट्रस्ट, संचलित