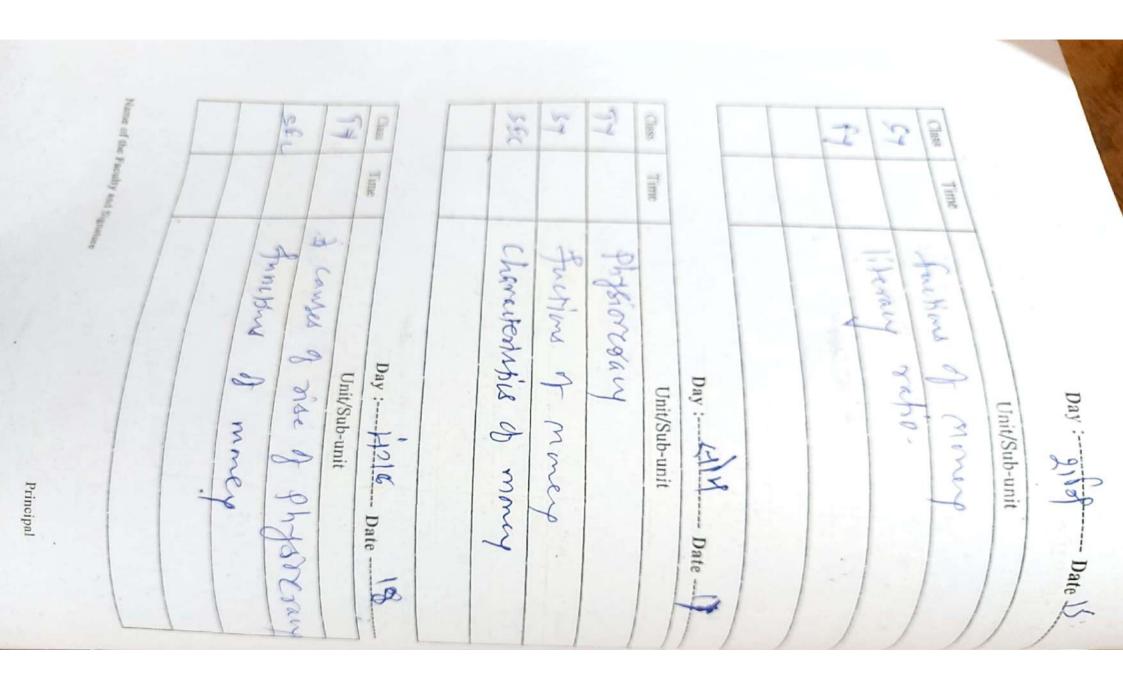

| Class | Time  | Unit/Sub-unit                   |
|-------|-------|---------------------------------|
| I     | 8.90  | ZINE14174 (13%) CD(9            |
| 四     | 12.20 | DHEITIGING THINDS TRENTON TOOKS |
| 2 50  | ACE.  | COOR                            |
|       |       |                                 |
| -     | 1     | CODE                            |

| Class | Time         | Unit/Sub-unit                         |
|-------|--------------|---------------------------------------|
| コ     | 8.50<br>9.40 | D शारिहासायो साध के                   |
| 亚     | 12.20        | समामिन्द्रसम्हणी न्यळ वळीची न्यार्ज . |
| 18823 | 118          |                                       |
|       |              |                                       |

Day : \_\_\_\_\_ Date 9/7/2023

|       |       | The state of the s |
|-------|-------|--------------------------------------------------------------------------------------------------------------------------------------------------------------------------------------------------------------------------------------------------------------------------------------------------------------------------------------------------------------------------------------------------------------------------------------------------------------------------------------------------------------------------------------------------------------------------------------------------------------------------------------------------------------------------------------------------------------------------------------------------------------------------------------------------------------------------------------------------------------------------------------------------------------------------------------------------------------------------------------------------------------------------------------------------------------------------------------------------------------------------------------------------------------------------------------------------------------------------------------------------------------------------------------------------------------------------------------------------------------------------------------------------------------------------------------------------------------------------------------------------------------------------------------------------------------------------------------------------------------------------------------------------------------------------------------------------------------------------------------------------------------------------------------------------------------------------------------------------------------------------------------------------------------------------------------------------------------------------------------------------------------------------------------------------------------------------------------------------------------------------------|
| Class | Time  | Unit/Sub-unit                                                                                                                                                                                                                                                                                                                                                                                                                                                                                                                                                                                                                                                                                                                                                                                                                                                                                                                                                                                                                                                                                                                                                                                                                                                                                                                                                                                                                                                                                                                                                                                                                                                                                                                                                                                                                                                                                                                                                                                                                                                                                                                  |
| I     | 8.50  | श्रामिश्वाकी भेरिलीन सार्थने                                                                                                                                                                                                                                                                                                                                                                                                                                                                                                                                                                                                                                                                                                                                                                                                                                                                                                                                                                                                                                                                                                                                                                                                                                                                                                                                                                                                                                                                                                                                                                                                                                                                                                                                                                                                                                                                                                                                                                                                                                                                                                   |
| 111   | 10:30 | २११ भिक्षुद्रार्गिन न्यल्य कटिन नार्षे.                                                                                                                                                                                                                                                                                                                                                                                                                                                                                                                                                                                                                                                                                                                                                                                                                                                                                                                                                                                                                                                                                                                                                                                                                                                                                                                                                                                                                                                                                                                                                                                                                                                                                                                                                                                                                                                                                                                                                                                                                                                                                        |
|       | V     |                                                                                                                                                                                                                                                                                                                                                                                                                                                                                                                                                                                                                                                                                                                                                                                                                                                                                                                                                                                                                                                                                                                                                                                                                                                                                                                                                                                                                                                                                                                                                                                                                                                                                                                                                                                                                                                                                                                                                                                                                                                                                                                                |
|       |       |                                                                                                                                                                                                                                                                                                                                                                                                                                                                                                                                                                                                                                                                                                                                                                                                                                                                                                                                                                                                                                                                                                                                                                                                                                                                                                                                                                                                                                                                                                                                                                                                                                                                                                                                                                                                                                                                                                                                                                                                                                                                                                                                |

## SMT. SUSHILADEVI DESHMUKH SENIOR COLLEGE, LATUR

| I .           | Date 10-1712025 |
|---------------|-----------------|
| /ea           |                 |
| Department of | Day:-:xily      |

| Unit/Sub-unit | 21/18/11/20 41/2010 - 41/2010 - | भुद्धमुरु 1) न्यकष्ठिमे अञ्चन - |   | Day :4416 Date Date | Unit/Sub-unit | SIME HATEN HIMD LISTON. | 25 57 56 y 400 y 400 y 40 y |         | Day :- 4754 Date 12/2/2023 | Unit/Sub-unit | ENDERTIES AISINGTY MIETO | अनुसार्वम् यक्किया मध्य |   |  |
|---------------|---------------------------------|---------------------------------|---|---------------------|---------------|-------------------------|-----------------------------|---------|----------------------------|---------------|--------------------------|-------------------------|---|--|
| Time          | 8.50                            | 12.20                           | 1 |                     | Time          | 8:5°                    | 12.20                       |         |                            | Time          | 8.50<br>9.16             | 10.30                   |   |  |
| Class         | H                               | M                               |   |                     | Class         | H                       | FI.                         | 38.08.6 |                            | Class         | H                        | H                       | 5 |  |