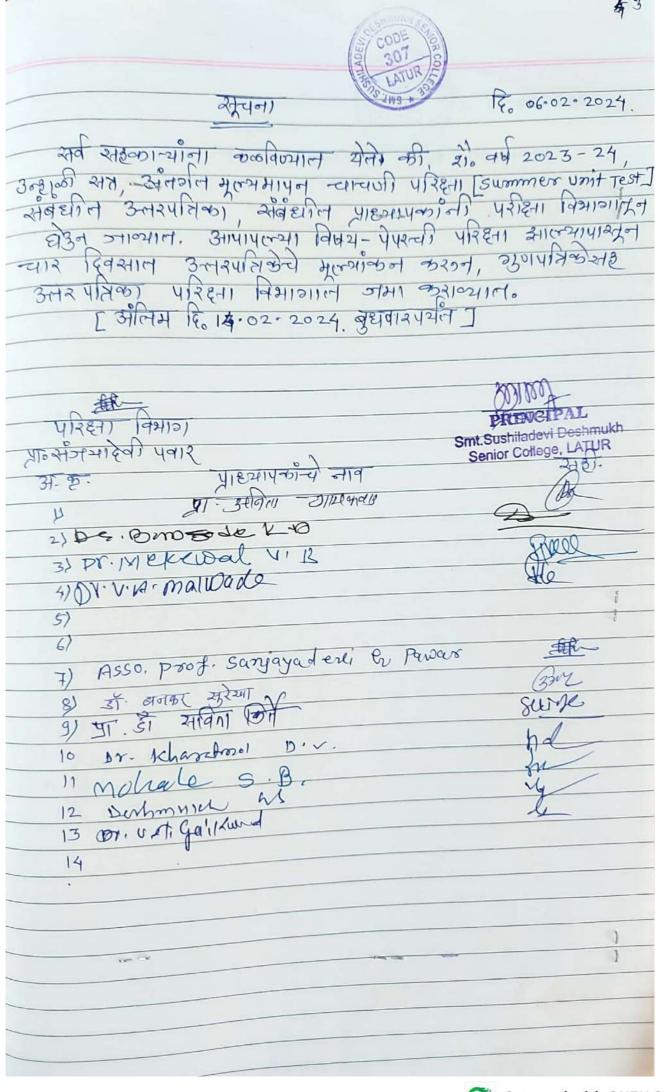

Date: 13, 14 \$15 sep. 2023

Principal \_





श्रीक्षाणिक वर्ष: 2023-24. उन्हाळी सहा- Unit Test. (only on 307 कालावहाः 06.02.2024 ते 10.02.2024 16, 26-01-2024 नीयन1 विश्व महाविद्यालयातील सर्व प्राह्मापक सहकान्यींना
क्विक्यात येने की, चाल झेंसणिक वर्षातील उन्हांकी स्वतः,
अंतर्गत मृत्यमापन न्याचणी [Summer-Internal unit Test]
पिरद्द्र्मा दि. ०६-०२-२०२५ ले १०.०२-२०२५ या कालावधील
होक्यात येणार आहे. ४१-४ त्याकरीला आवश्यक असणान्य।
प्रमणितिका दि. ०२-०२-२०२५ सेवंधील प्राह्मापकाँनी प्रश्विम।
विभागात नमा क्रश्यातः परिद्रमा विभाग Smt.Sushiladevi Deshmukh प्राः भीजभारेकी प्रवार Senior College, LATUR प्राह्यापकांचे नाव प्राट्यापकांचे नाव प्राट्यापकांचे 3) डॉ अनकर खरेगा 4) Dr. mexcipal V'B 5) Asso. Prof. sanjayaderli h. pawar Dr. V. H. majwade on khazalma b.v. nohale S.B Derhangeh 65. On UFT, galikwad



### MANJARA CHARITABLE TRUST'S

## SMT. SUSHILADEVI DESHMUKH SENIOR COLLEGE, LATUR

## Internal Quality Assurance Cell

## Continuous Internal Examination (CIE)

Academic Year 2023-24 Summer-2024

Diam sate: 06-02-2024 to 10.02-2024.

## Answer sheets Distribution Planning

| S.No. | Department               | Day/Date | Head of Dept./Subject<br>Teacher        | Sign.    |
|-------|--------------------------|----------|-----------------------------------------|----------|
| 1     | Marathi                  |          | Dr. Yedle S. K. Dr. Bankar S. S.        | Bonz-    |
| 2     | Hindi                    |          | Dr. Kirte S. C. Dr. Bansode K. D.       | SeleMe   |
| 3     | English                  |          | Dr. Shitole P.D.                        |          |
| 4     | Politica