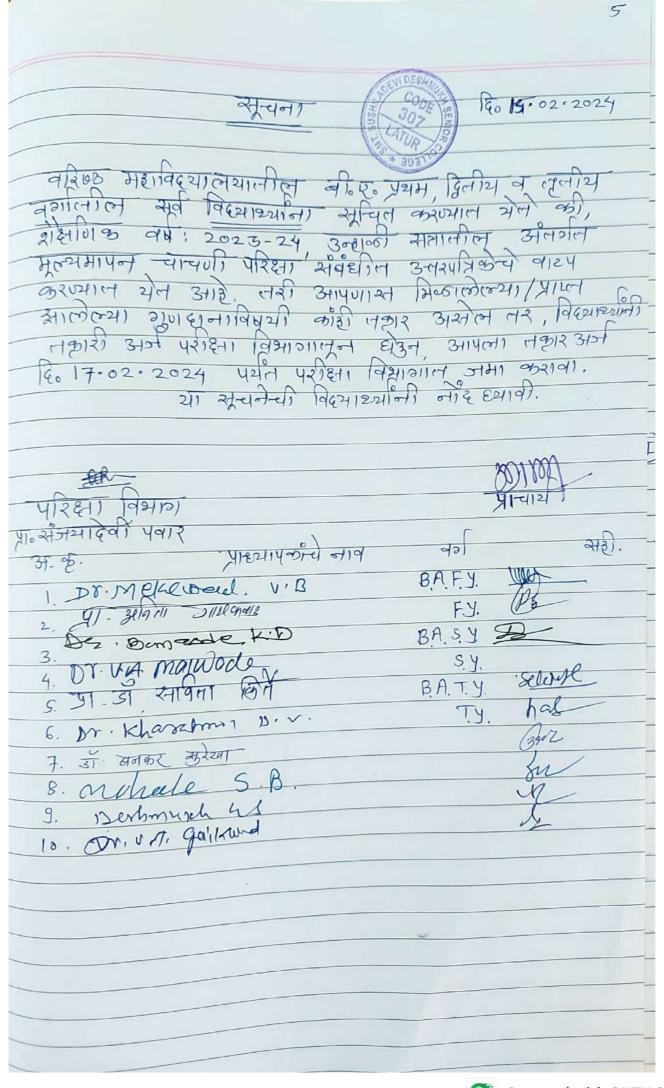

|          |
| 4     | Political Science        |          | Mr. Mohale S. B.<br>Mr. Chavan S.L.     | \$n/     |
| 5     | Sociology                |          | Dr. Malwade V. A.<br>Mrs. Gaikwad A. S. | De marke |
| 6     | Economics                | 1        | Dr. Palmate M.P.<br>Mr. Deshmukh G.S.   | in       |
| 7     | History                  |          | Dr. Kamble B. A. Dr. Mekewad V.B.       | Marie    |
| 8     | Public<br>Administration |          | Dr. Patil A. B.                         | what     |
| 9     | Geography                |          | Dr. Gaikwad U.T.                        |          |
|       |                          |          | Mrs. Pawar S.G.                         |          |

Head of CIE

Answer sheets distribution of Date: 14 to 16 Feb. 2024