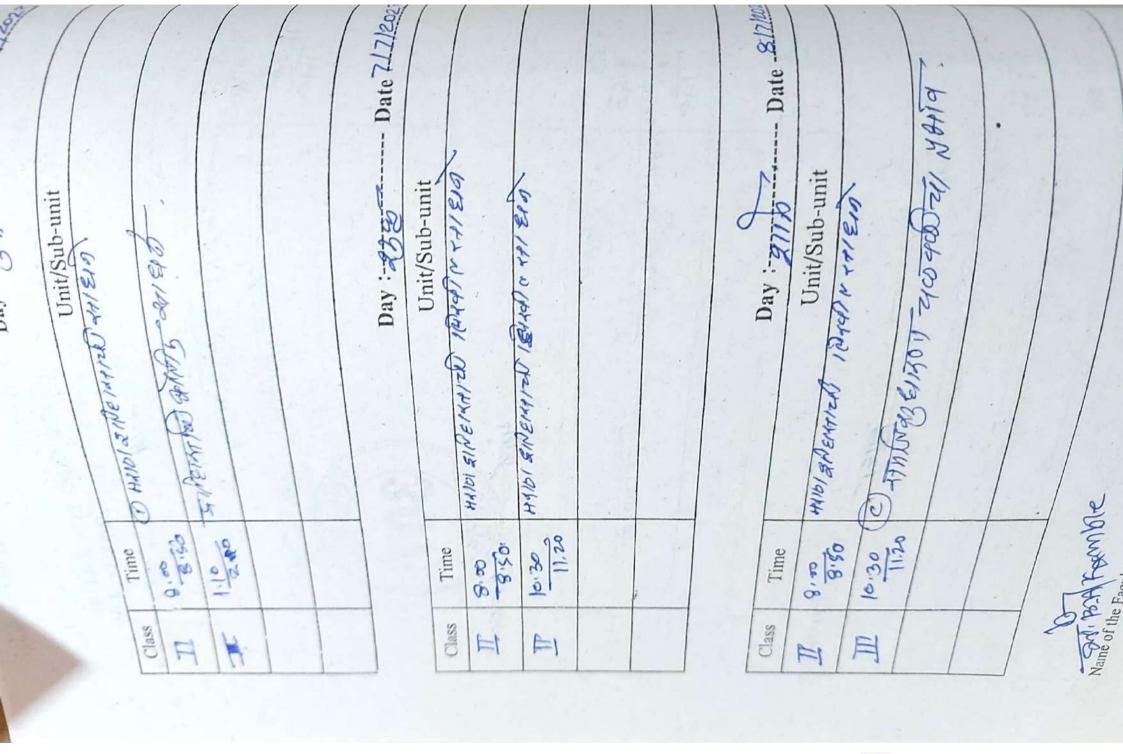

Day : \_\_\_\_\_ Date 9/7/2023

|       |       | The state of the s |
|-------|-------|--------------------------------------------------------------------------------------------------------------------------------------------------------------------------------------------------------------------------------------------------------------------------------------------------------------------------------------------------------------------------------------------------------------------------------------------------------------------------------------------------------------------------------------------------------------------------------------------------------------------------------------------------------------------------------------------------------------------------------------------------------------------------------------------------------------------------------------------------------------------------------------------------------------------------------------------------------------------------------------------------------------------------------------------------------------------------------------------------------------------------------------------------------------------------------------------------------------------------------------------------------------------------------------------------------------------------------------------------------------------------------------------------------------------------------------------------------------------------------------------------------------------------------------------------------------------------------------------------------------------------------------------------------------------------------------------------------------------------------------------------------------------------------------------------------------------------------------------------------------------------------------------------------------------------------------------------------------------------------------------------------------------------------------------------------------------------------------------------------------------------------|
| Class | Time  | Unit/Sub-unit                                                                                                                                                                                                                                                                                                                                                                                                                                                                                                                                                                                                                                                                                                                                                                                                                                                                                                                                                                                                                                                                                                                                                                                                                                                                                                                                                                                                                                                                                                                                                                                                                                                                                                                                                                                                                                                                                                                                                                                                                                                                                                                  |
| I     | 8.50  | श्रामिश्वाकी भेरिलीन सार्थने                                                                                                                                                                                                                                                                                                                                                                                                                                                                                                                                                                                                                                                                                                                                                                                                                                                                                                                                                                                                                                                                                                                                                                                                                                                                                                                                                                                                                                                                                                                                                                                                                                                                                                                                                                                                                                                                                                                                                                                                                                                                                                   |
| 111   | 10:30 | २११ भिक्षुद्रार्गिन न्यल्य कटिन नार्षे.                                                                                                                                                                                                                                                                                                                                                                                                                                                                                                                                                                                                                                                                                                                                                                                                                                                                                                                                                                                                                                                                                                                                                                                                                                                                                                                                                                                                                                                                                                                                                                                                                                                                                                                                                                                                                                                                                                                                                                                                                                                                                        |
|       | V     |                                                                                                                                                                                                                                                                                                                                                                                                                                                                                                                                                                                                                                                                                                                                                                                                                                                                                                                                                                                                                                                                                                                                                                                                                                                                                                                                                                                                                                                                                                                                                                                                                                                                                                                                                                                                                                                                                                                                                                                                                                                                                                                                |
|       |       |                                                                                                                                                                                                                                                                                                                                                                                                                                                                                                                                                                                                                                                                                                                                                                                                                                                                                                                                                                                                                                                                                                                                                                                                                                                                                                                                                                                                                                                                                                                                                                                                                                                                                                                                                                                                                                                                                                                                                                                                                                                                                                                                |

## SMT. SUSHILADEVI DESHMUKH SENIOR COLLEGE, LATUR

| I .           | Date 10-1712025 |
|---------------|-----------------|
| /ea           |                 |
| Department of | Day:-:xily      |

| Unit/Sub-unit | 21/18/11/20 41/2010 - 41/2010 - | भुद्धमुरु 1) न्यकष्ठिमे अञ्चन - |   | Day :4416 Date Date | Unit/Sub-unit | SIME HATEN HIMD LISTON. | 25 57 56 y 400 y 400 y 40 y |         | Day :- 4754 Date 12/2/2023 | Unit/Sub-unit | ENDERTIES AISINGTY MIETO | अनुसार्वम् यक्किया मध्य |   |  |
|---------------|---------------------------------|---------------------------------|---|---------------------|---------------|-------------------------|-----------------------------|---------|----------------------------|---------------|--------------------------|-------------------------|---|--|
| Time          | 8.50                            | 12.20                           | 1 |                     | Time          | 8:5°                    | 12.20                       |         |                            | Time          | 8.50<br>9.16             | 10.30                   |   |  |
| Class         | H                               | M                               |   |                     | Class         | H                       | FI.                         | 38.08.6 |                            | Class         | H                        | H                       | 5 |  |