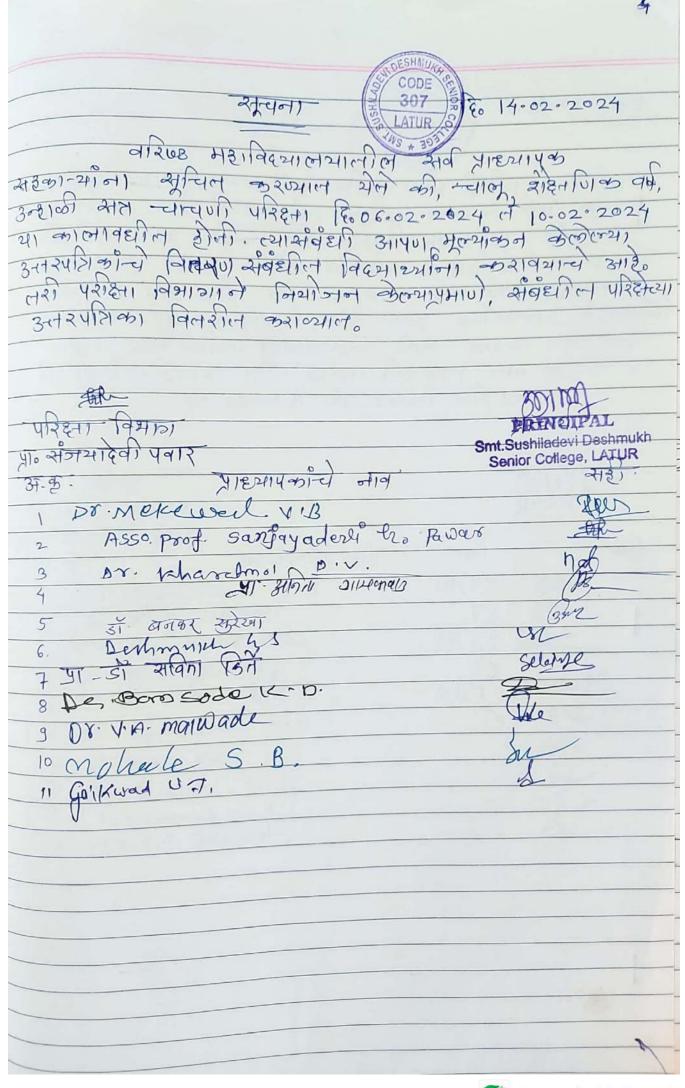

|          |
| 4     | Political Science        |          | Mr. Mohale S. B.<br>Mr. Chavan S.L.     | \$n/     |
| 5     | Sociology                |          | Dr. Malwade V. A.<br>Mrs. Gaikwad A. S. | De marke |
| 6     | Economics                | 1        | Dr. Palmate M.P.<br>Mr. Deshmukh G.S.   | in       |
| 7     | History                  |          | Dr. Kamble B. A. Dr. Mekewad V.B.       | Marie    |
| 8     | Public<br>Administration |          | Dr. Patil A. B.                         | what     |
| 9     | Geography                |          | Dr. Gaikwad U.T.                        |          |
|       |                          |          | Mrs. Pawar S.G.                         |          |

Head of CIE

Answer sheets distribution of Date: 14 to 16 Feb. 2024