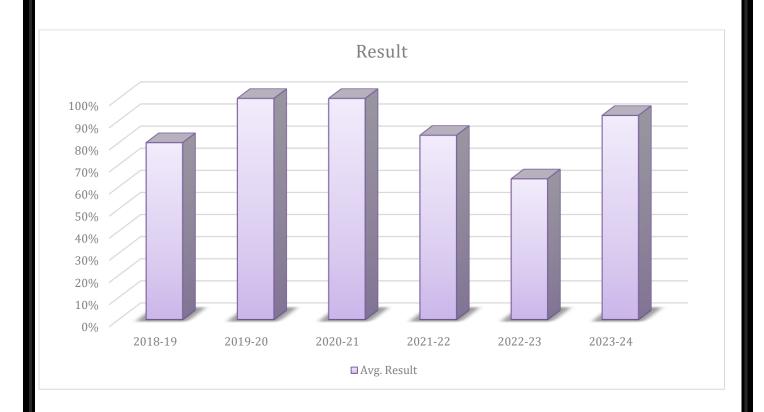

## **EXAMINATION RESULT OF FINAL YEAR**

| Year      | Appeared | Passed | Average Result |
|-----------|----------|--------|----------------|
| 2018-2019 | 20       | 16     | 80%            |
| 2019-2020 | 15       | 15     | 100%           |
| 2020-2021 | 18       | 18     | 100%           |
| 2021-2022 | 18       | 15     | 83.33%         |
| 2022-2023 | 11       | 07     | 63.63%         |
| 2023-2024 | 13       | 12     | 92.30%         |