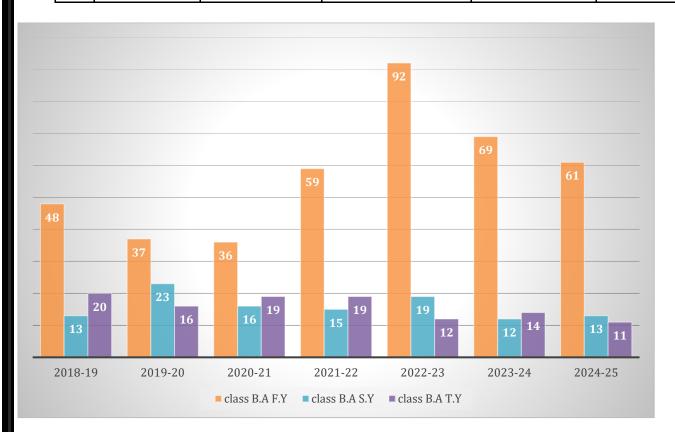

## **STUDENT STRENGTH**

| Sr.<br>no | Year      | Class<br>B.A.F.Y          | Class<br>B.A.S.Y.          | Class<br>B.A.T.Y           | Total |
|-----------|-----------|---------------------------|----------------------------|----------------------------|-------|
| 1         | 2018-2019 | M – 44 F - 04<br>Total=48 | M -10. F- 03<br>Total= 13  | M- 15 F- 05<br>Total= 20   | 71    |
| 2         | 2019-2020 | M-33 F-04<br>Total= 37    | M- 19 F- 04<br>Total= 23   | M - 13 F -03<br>Total = 16 | 76    |
| 3         | 2020-2021 | M - 22 F- 14<br>Total= 36 | M- 13 F - 03<br>Total = 16 | M - 16 F- 03<br>Total = 19 | 51    |
| 4         | 2021-2022 | M- 44 F- 15<br>Total,= 59 | M -10 F- 05<br>Total= 15   | M- 14 F- 05<br>Total= 19   | 73    |
| 5         | 2022-2023 | M -62 F- 31<br>Total= 92  | M- 13 F-06<br>Total= 19    | M - 07 F - 05<br>Total= 12 | 119   |
| 6         | 2023-2024 | M- 50 F- 19<br>Total= 69  | M -02 F - 10<br>Total= 12  | M - 08 F- 06<br>Total= 14  | 95    |
| 7         | 2024-2025 | M- 40 F- 21<br>Total= 61  | M- 06 F- 07<br>Total= 13   | M-03 F- 08<br>Total= 11    | 85    |